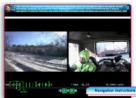

#### TRUCKING ANALYTICS PROVIDER

- \* Reduced Hiring to OnJob by 3.5 months
- Reduced errors by 72%
- Increased Productivity by 7%

#### **OVER \$ 1 MILLION SAVED PER YEAR !!!**

Driver Analyst Simulator

Reduced ramp up time by 67%!