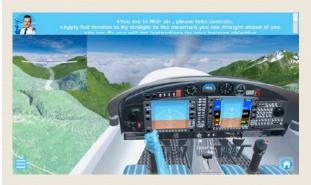

#### **OVER \$ 1 MILLION SAVED PER YEAR !!!**

Driver Analyst Simulator

Reduced ramp up time by 67%!